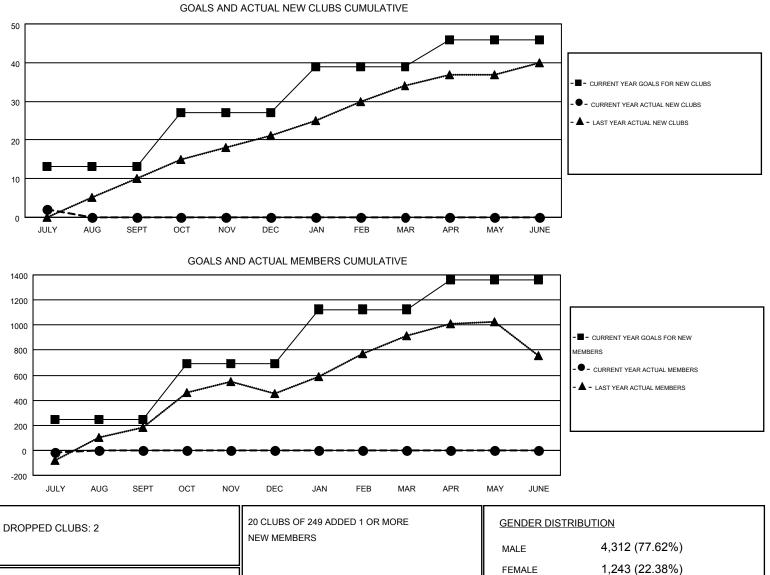

## **V S KUKREJA** GMT:

| GMT CA 6 |  |
|----------|--|
|----------|--|

| Clubs                 |                  |           |                  |                       | Members       |                    |                                        |                    |                  |
|-----------------------|------------------|-----------|------------------|-----------------------|---------------|--------------------|----------------------------------------|--------------------|------------------|
| RESULTS FOR 2015-2016 |                  |           |                  | RESULTS FOR 2015-2016 |               |                    |                                        |                    |                  |
| QUARTER               | NEW CLUB<br>GOAL | NEW CLUBS | DROPPED<br>CLUBS | NET<br>GAIN/LOSS      | QUARTER       | NEW MEMBER<br>GOAL | CHARTER AND<br>NEW<br>MEMBERS<br>ADDED | DROPPED<br>MEMBERS | NET<br>GAIN/LOSS |
| JULY/AUG/SEPT         | 13               | 2         | 2                | 0                     | JULY/AUG/SEPT | 245                | 110                                    | 124                | -14              |
| OCT/NOV/DEC           | 14               | 0         | 0                | 0                     | OCT/NOV/DEC   | 445                | 0                                      | 0                  | 0                |
| JAN/FEB/MAR           | 12               | 0         | 0                | 0                     | JAN/FEB/MAR   | 435                | 0                                      | 0                  | 0                |
| APR/MAY/JUNE          | 7                | 0         | 0                | 0                     | APR/MAY/JUNE  | 235                | 0                                      | 0                  | 0                |